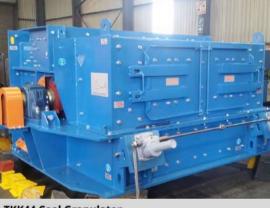

# PROJECT PORTFOLIO

42-70 Gyratory bottom shell replacement

**Apron Feeder Head Shaft** 

**Gyratory Crusher Hydroset Manufacture** 

**CH880 Bottom Shell Assembly Repair** 

**TKK44 Coal Granulator** 

16-50 Gyratory Crusher Repair