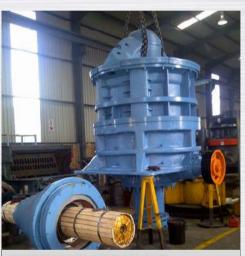

# PROJECT PORTFOLIO

**Trunnion Feed End** 

4.2 Meter x 8.5 meter Bradford

42-65 Gyratory Full ring spider

**CH870 Top Shell SAW Repair** 

# PROJECT PORTFOLIO

42-70 Gyratory bottom shell replacement

**Apron Feeder Head Shaft** 

**Gyratory Crusher Hydroset Manufacture** 

**CH880 Bottom Shell Assembly Repair** 

**TKK44 Coal Granulator** 

16-50 Gyratory Crusher Repair