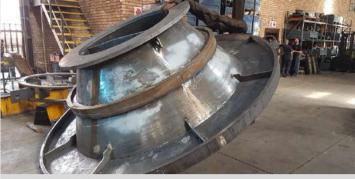

# PROJECT PORTFOLIO

**Trunnion Feed End** 

4.2 Meter x 8.5 meter Bradford

42-65 Gyratory Full ring spider

**CH870 Top Shell SAW Repair** 

# PROJECT PORTFOLIO

42-70 Gyratory bottom shell replacement

**Apron Feeder Head Shaft** 

**Gyratory Crusher Hydroset Manufacture** 

**CH880 Bottom Shell Assembly Repair** 

**TKK44 Coal Granulator** 

16-50 Gyratory Crusher Repair