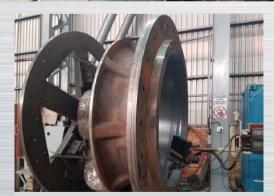

# PROJECT PORTFOLIO

**Trunnion Feed End** 

4.2 Meter x 8.5 meter Bradford

42-65 Gyratory Full ring spider

**CH870 Top Shell SAW Repair** 

# PROJECT PORTFOLIO

42-70 Gyratory bottom shell replacement

**Apron Feeder Head Shaft** 

**Gyratory Crusher Hydroset Manufacture** 

**CH880 Bottom Shell Assembly Repair** 

**TKK44 Coal Granulator** 

16-50 Gyratory Crusher Repair