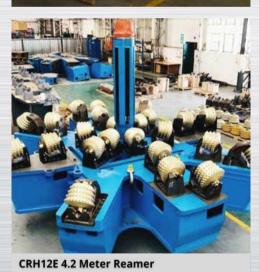

# PROJECT PORTFOLIO

**Trunnion Feed End** 

4.2 Meter x 8.5 meter Bradford

42-65 Gyratory Full ring spider

**CH870 Top Shell SAW Repair** 

# PROJECT PORTFOLIO

42-70 Gyratory bottom shell replacement

**Apron Feeder Head Shaft** 

**Gyratory Crusher Hydroset Manufacture** 

**CH880 Bottom Shell Assembly Repair** 

**TKK44 Coal Granulator** 

16-50 Gyratory Crusher Repair

42-70 Gyratory Crusher Replacement

**Redler Conveyor** 

"We strive toward delivering the advantages of our services and products within the manufacturing and repair industries."