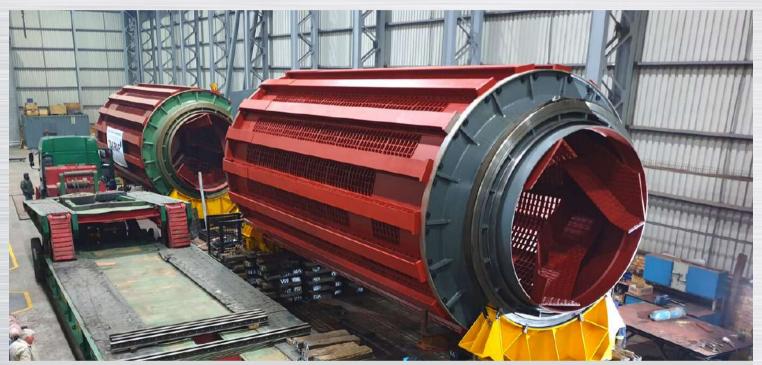

# PROJECT PORTFOLIO

42-70 Gyratory bottom shell replacement

**Apron Feeder Head Shaft** 

**Gyratory Crusher Hydroset Manufacture** 

**CH880 Bottom Shell Assembly Repair** 

**TKK44 Coal Granulator** 

16-50 Gyratory Crusher Repair