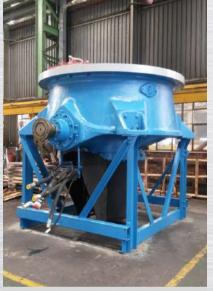

# PROJECT PORTFOLIO

**Trunnion Feed End** 

4.2 Meter x 8.5 meter Bradford

42-65 Gyratory Full ring spider

**CH870 Top Shell SAW Repair** 

# PROJECT PORTFOLIO

42-70 Gyratory bottom shell replacement

**Apron Feeder Head Shaft** 

**Gyratory Crusher Hydroset Manufacture** 

**CH880 Bottom Shell Assembly Repair** 

**TKK44 Coal Granulator** 

16-50 Gyratory Crusher Repair