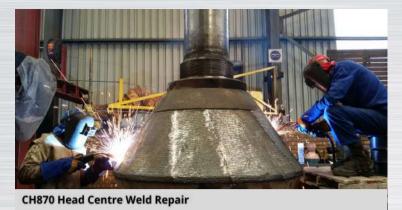

# PROJECT PORTFOLIO

**Trunnion Feed End** 

4.2 Meter x 8.5 meter Bradford

42-65 Gyratory Full ring spider

**CH870 Top Shell SAW Repair** 